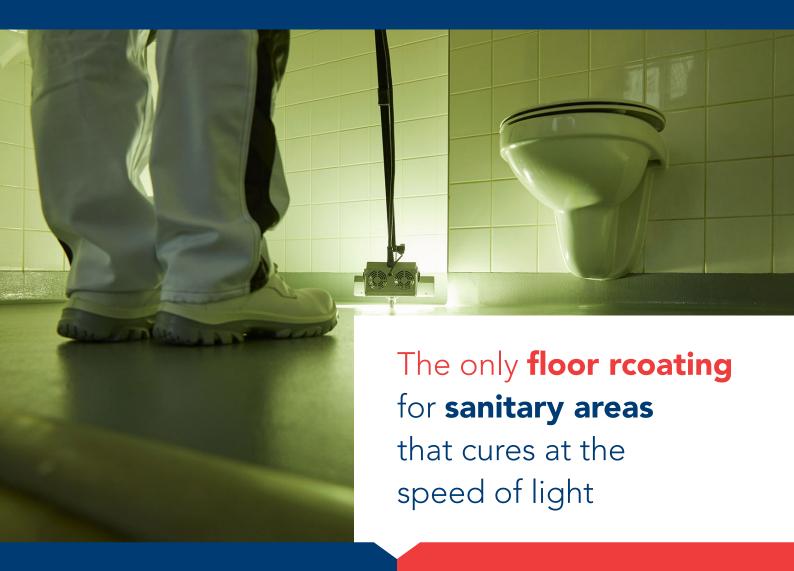

# **Bathroom floor GGNet** in Warnsveld

"A patient can go to a therapy session in the morning and sees a tightly coated bathroom floor back at arrival. Ready for use."

## Housing for the elderly Almere Bathroom

"These activities can be completed in one day, the floor can be used again immediately and is very easy to maintain."

A renovation of a bathroom or sanitary room is always inconvenient. SolidLux's coloured UV floor coating system makes it possible to restyle a bathroom within a few hours. It is applicable on different surfaces; Ceramic, Concrete, Granite, etc. SolidLux Glue has been developed for hard, smooth surfaces, as an adhesive primer to achieve maximum adhesion. SolidLux is solvent-free and meets all non-slip standards, for a quick, safe and durable solution.