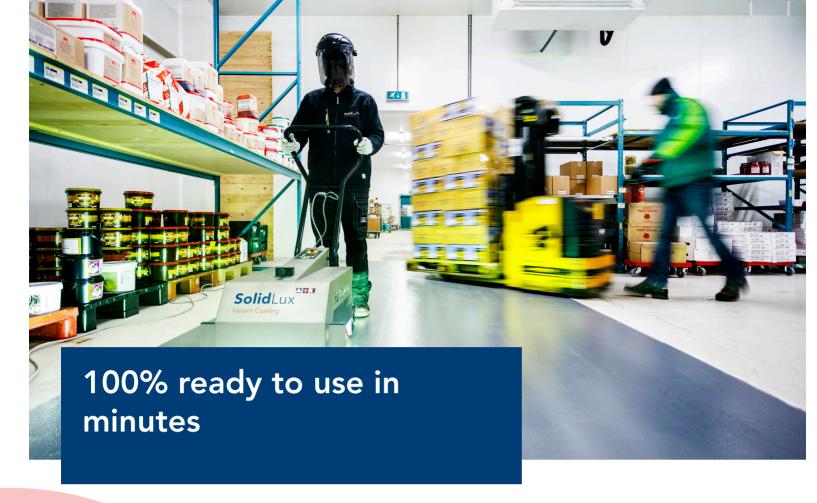

#### The benefits

Time is money. And that says a lot about the benefits of Solidlux. A SolidLux coating system can be applied in between other activities, with minimal interruption of the regular activities in the area. There is minimum disturbance of accessibility to apartments, undercover parking areas and other public spaces. In many cases, a well planned working method will even eliminate the need for temporary provisions.

The Solidlux system comprises priming options and coating products including base and top coats. Each product is based on the patented UV technology for instant curing. Whether it's a new top coat or a complete system, the time savings are impressive in every situation!