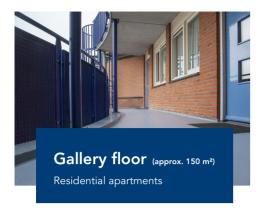

# In practice

By treating a gallery floor in sections with Solidlux, inconvenience is minimised to no more than a 15-minute wait before the gallery can be used again.

Total time from preparation to completion: traditional floor coating system: approx. 3 days.