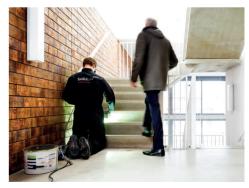

A concrete staircase continues to be serviceable by treating the steps with SolidLux one at a time. The staircase was fully coated and accessible in two hours.

Total time from preparation to completion: traditional floor coating system: approx. 3 days.

SolidLux: approx. 2 hours.