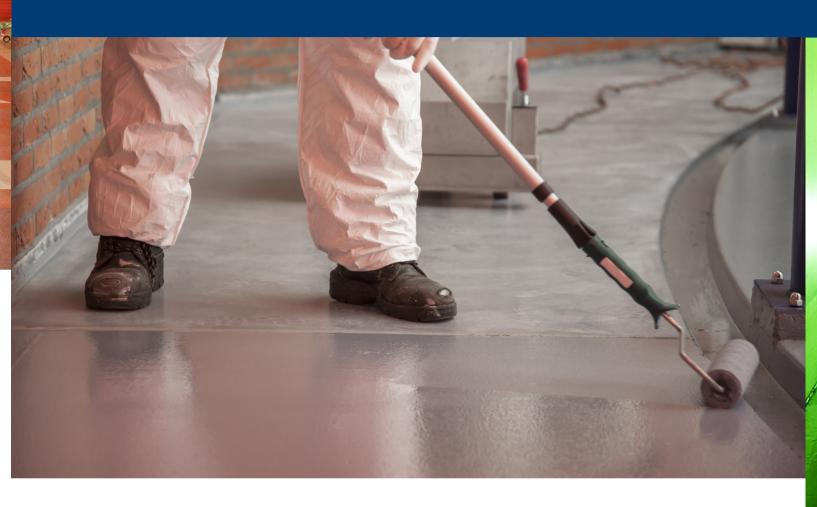

In some places, floors never get a rest. When activity is non stop, coating a floor can be a real problem. After years of research a ground-breaking solution is now available. An instant drying, industrial-quality coloured floor coating that cures in minutes and can be back into service. SolidLux Instant Coating.

A new floor coat, in the blink of an eye! This new, patented coating system is the only floor coating that cures instantly by exposure to UV light. The coated surface resists mechanical and chemical pressures within minutes. A new floor coat, applied and finished with the minimum of interruption to normal business operations.

While one section of the floor is being treated, activity elsewhere in the area can continue. What's more, SolidLux is an all-weather coating that can be applied both indoors and outdoors- even in temperatures below freezing!