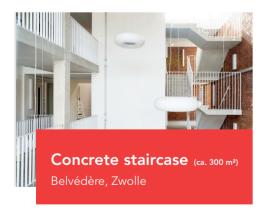

A concrete staircase continues to be serviceable by treating the steps with SolidLux one at a time. The staircase was fully coated and accessible in two hours.

Total time from preparation to completion: traditional floor coating system: approx. 3 days.

SolidLux: approx. 2 hours.