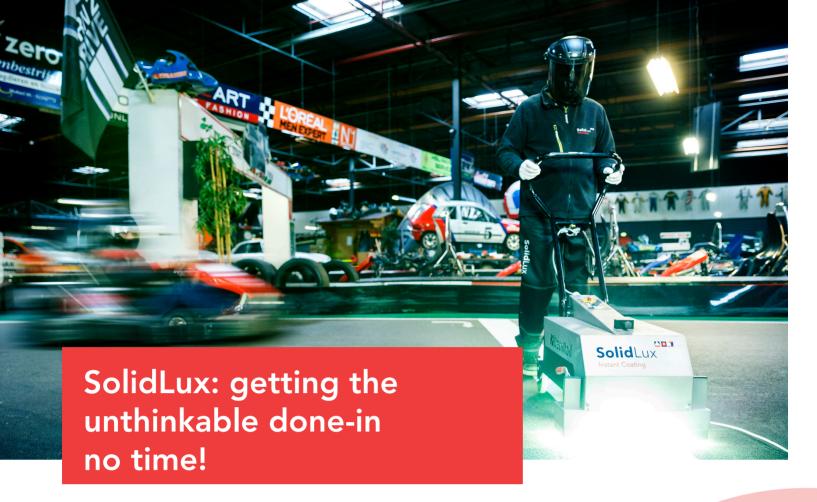

A new floor coat, in the blink of an eye! This new, patented coating system is the only floor coating that cures instantly by exposure to UV light. The coated surface resists mechanical and chemical pressures within minutes. A new floor coat, applied and finished with the minimum of interruption to normal business operations.

While one section of the floor is being treated, activity elsewhere in the area can continue. What's more, SolidLux is an all-weather coating that can be applied both indoors and outdoors- even in temperatures below freezing!