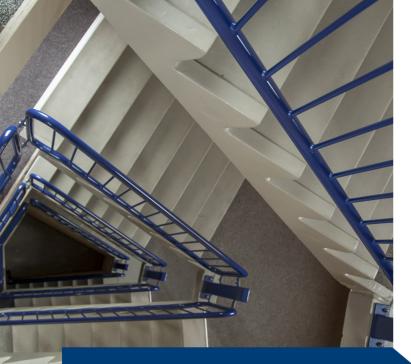

A concrete staircase continues to be serviceable by treating the steps with SolidLux one at a time. The staircase was fully coated and accessible in two hours.

Total time from preparation to completion: traditional floor coating system: approx. 3 days.

SolidLux: approx. 2 hours.