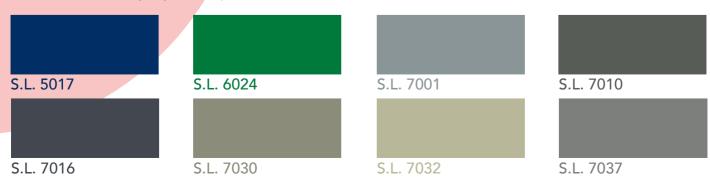

### The colours

SolidLux is available in the industrial standard colours below. Other colours are available on request. Note: colours shown may vary from the printed result.