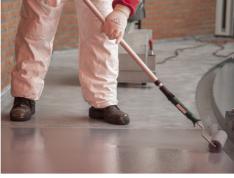

A new floor coat, in the blink of an eye! This new, patented coating system is the only floor coating that cures instantly by exposure to UV light. The coated surface resists mechanical and chemical pressures within minutes. A new floor coat, applied and finished with the minimum of interruption to normal business operations.

While one section of the floor is being treated, activity elsewhere in the area can continue. What's more, SolidLux is an all-weather coating that can be applied both indoors and outdoors- even in temperatures below freezing!