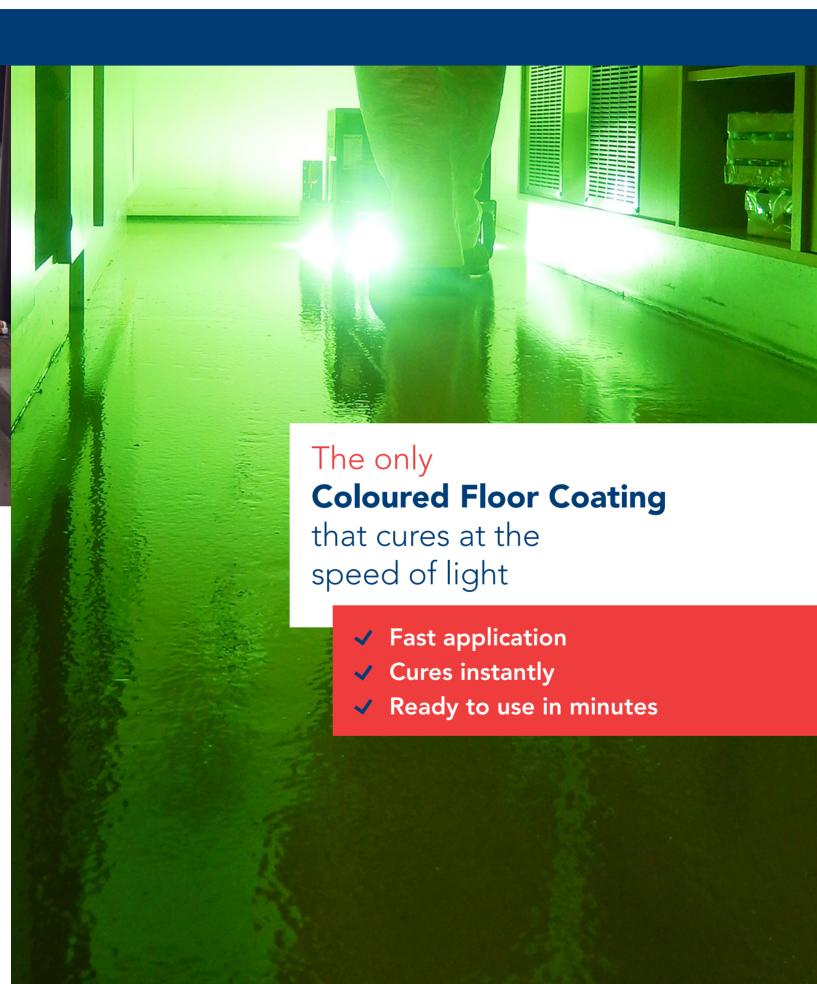

In some places, floors never get a rest. When activity is non stop, coating a floor can be a real problem. After years of research a ground-breaking solution is now available. An instant drying, industrial-quality coloured floor coating that cures in minutes and can be back into service. SolidLux Instant Coating.

A new floor coat, in the blink of an eye! This new, patented coating system is the only floor coating that cures instantly by exposure to UV light. The coated surface resists mechanical and chemical pressures within minutes. A new floor coat, applied and finished with the minimum of interruption to normal business operations.