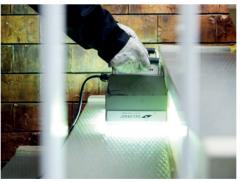

A new floor coat, in the blink of an eye! This new, patented coating system is the only floor coating that cures instantly by exposure to UV light. The coated surface resists mechanical and chemical pressures within minutes. A new floor coat, applied and finished with the minimum of interruption to normal business operations.

While one section of the floor is being treated, activity elsewhere in the area can continue. What's more, SolidLux is an all-weather coating that can be applied both indoors and outdoors- even in temperatures below freezing!